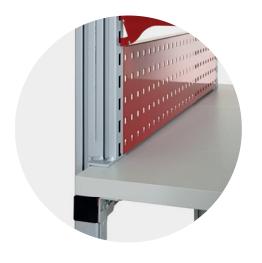

## Heavy Duty mounting profile

Art.-No. 73308010

The double SYSTEM FLEX mounting profiles can carry even more weight, and nothing will make them waver. Naturally, you can still attach your SYSTEM FLEX accessories to the mounting profiles, and adjust them quickly and easily.