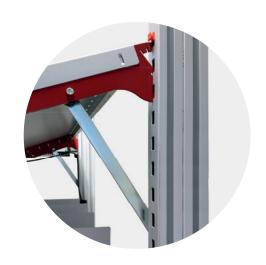

## Reinforcement strut for shelves

Art.-No. 73314400

An additional support is available for SYSTEM FLEX shelves, turning the standard shelves into a heavy-duty version. The reinforcement strut is attached to the mounting profile and to the carrier arm of the shelf.