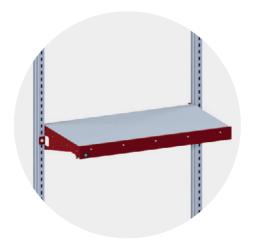

## Reinforcement strut for shelves

Art.-No. 73314400

An additional support is available for SYSTEM FLEX shelves, turning the standard shelves into a heavy-duty version. The reinforcement strut is attached to the mounting profile and to the carrier arm of the shelf.