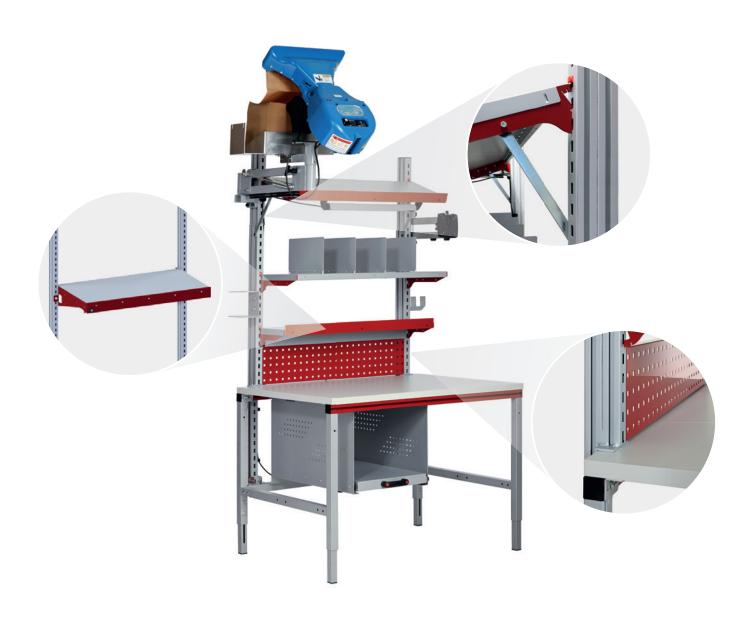

We have made our SYSTEM FLEX mounting profiles even stronger!

## Heavy Duty mounting profile

Art.-No. 73308010

The double SYSTEM FLEX mounting profiles can carry even more weight, and nothing will make them waver. Naturally, you can still attach your SYSTEM FLEX accessories to the mounting profiles, and adjust them quickly and easily.

## Reinforcement strut for shelves

Art.-No. 73314400

An additional support is available for SYSTEM FLEX shelves, turning the standard shelves into a heavy-duty version. The reinforcement strut is attached to the mounting profile and to the carrier arm of the shelf.

## Heavy Duty retracting shelf

Art.-No. 73304100 / 73304200 / 73304101 / 73304201

You can easily accommodate printers, air cushion machines or other "heavy equipment" with the matching retracting shelves for the double mounting profiles. With these, you can also access your equipment ergonomically, e. g. when you need to change a material roll.